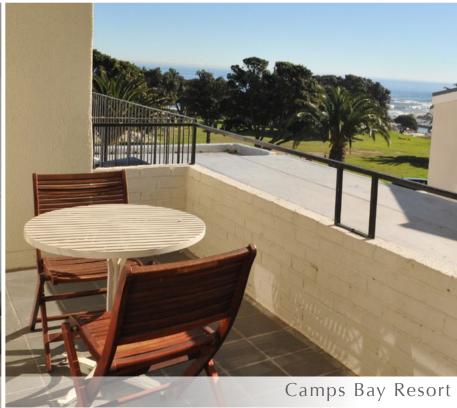

#### Location

Camps Bay Resort is located opposite the Atlantic Ocean and Camps Bay's tidal pool, and within walking distance from The Promenade shopping centre, food stores and a beach front lined with street cafés and restaurants. It borders Theatre on the Bay and is also within walking distance of the Camps Bay sport clubs.