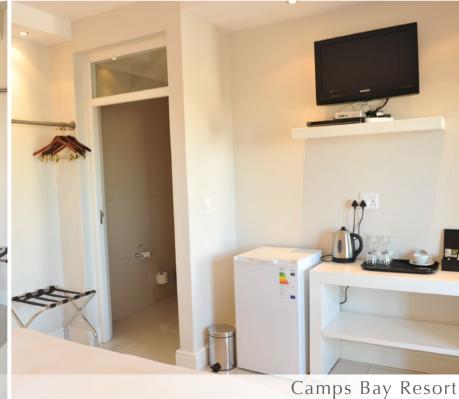

# Apartments Feature

- Satellite television (selected channels)
- Hair dryer
- Electronic safe
- Tea and coffee making facilities

- International plug points (220 A/C)
- Luggage racks
- Iron and ironing board