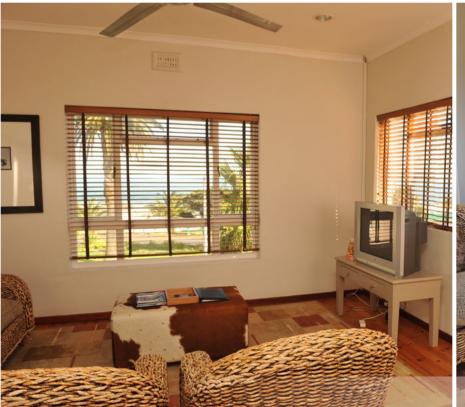

# Classic Studios

Classic Studios offer large open-plan spaces (40 sqm - 50 sqm), and fully equipped kitchens.

# **Superior Studios**

Superior Studios offer large open-plan spaces (40 sqm - 50 sqm), fully equipped kitchens and air conditioning.