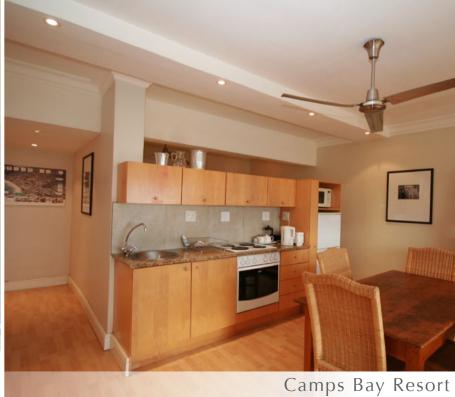

# Classic Studios

Classic Studios offer large open-plan spaces (40 sqm - 50 sqm), and fully equipped kitchens.

# **Superior Studios**

Superior Studios offer large open-plan spaces (40 sqm - 50 sqm), fully equipped kitchens and air conditioning.