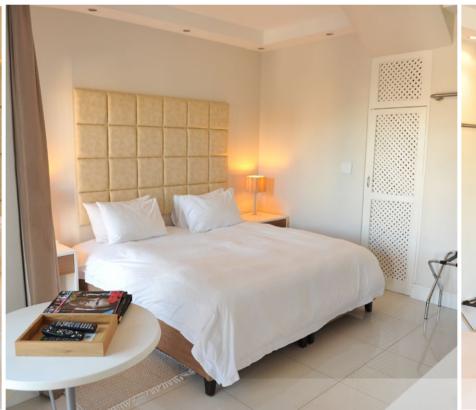

#### Classic Rooms

Classic Rooms sleep two people and are perfect for singles and couples. Rooms are ideally situated, 150 metres from the beach, shops, restaurants and cocktail bars.