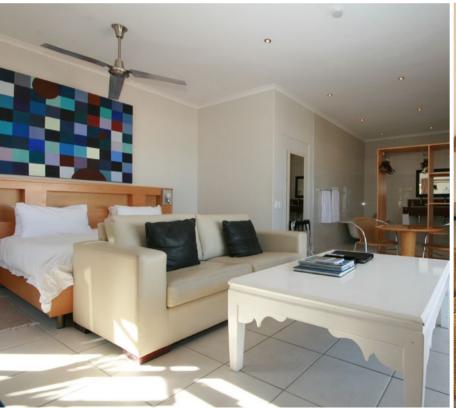

# **Superior Studios**

Superior Studios offer large open-plan spaces (40 sqm - 50 sqm), fully equipped kitchens and air conditioning.