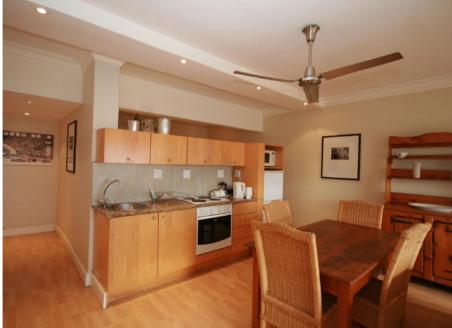

# Classic Studios

Classic Studios offer large open-plan spaces (40 sqm - 50 sqm), and fully equipped kitchens.

# **Superior Studios**

Superior Studios offer large open-plan spaces (40 sqm - 50 sqm), fully equipped kitchens and air conditioning.

### Two Bedroom Apartments

Two bedroom apartments are perfect for families and groups. The apartments all have fully equipped kitchens, beautiful ocean views and air conditioning in the main bedroom.