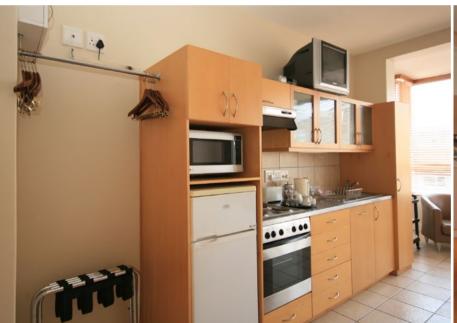

# Classic Studios

Classic Studios offer large open-plan spaces (40 sqm - 50 sqm), and fully equipped kitchens.

# **Superior Studios**

Superior Studios offer large open-plan spaces (40 sqm - 50 sqm), fully equipped kitchens and air conditioning.