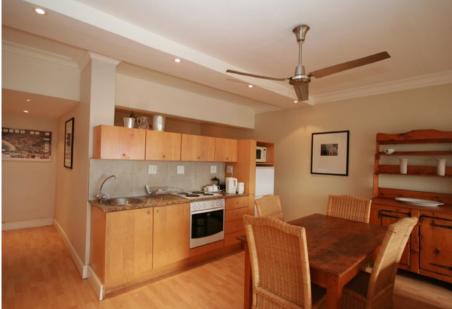

# Classic Studios

Classic Studios offer large open-plan spaces (40 sqm - 50 sqm), and fully equipped kitchens.

# **Superior Studios**

Superior Studios offer large open-plan spaces (40 sqm - 50 sqm), fully equipped kitchens and air conditioning.

### Two Bedroom Apartments

Two bedroom apartments are perfect for families and groups. The apartments all have fully equipped kitchens, beautiful ocean views and air conditioning in the main bedroom.