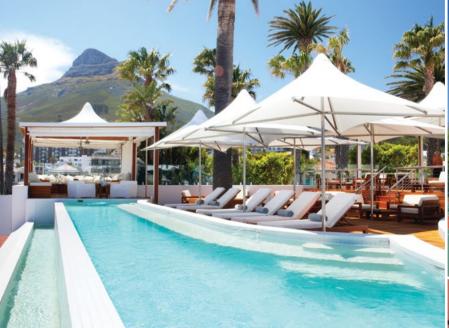

A favourite pastime at Camps Bay Resort is to soak up the sun at the two swimming pools located on the property. Boasting a selection of 45 rooms, studios and apartments which are serviced and immaculately prepared, you'll find the perfect accommodation for your needs.

# Facilities

- Parking
- Two swimming pools

- Breakfast
- Communal BBQ area

- Internet
- Bicycle rentals

Camps Bay Resort