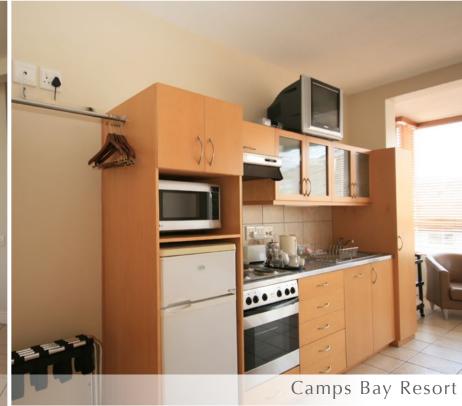

# Classic Studios

Classic Studios offer large open-plan spaces (40 sqm - 50 sqm), and fully equipped kitchens.