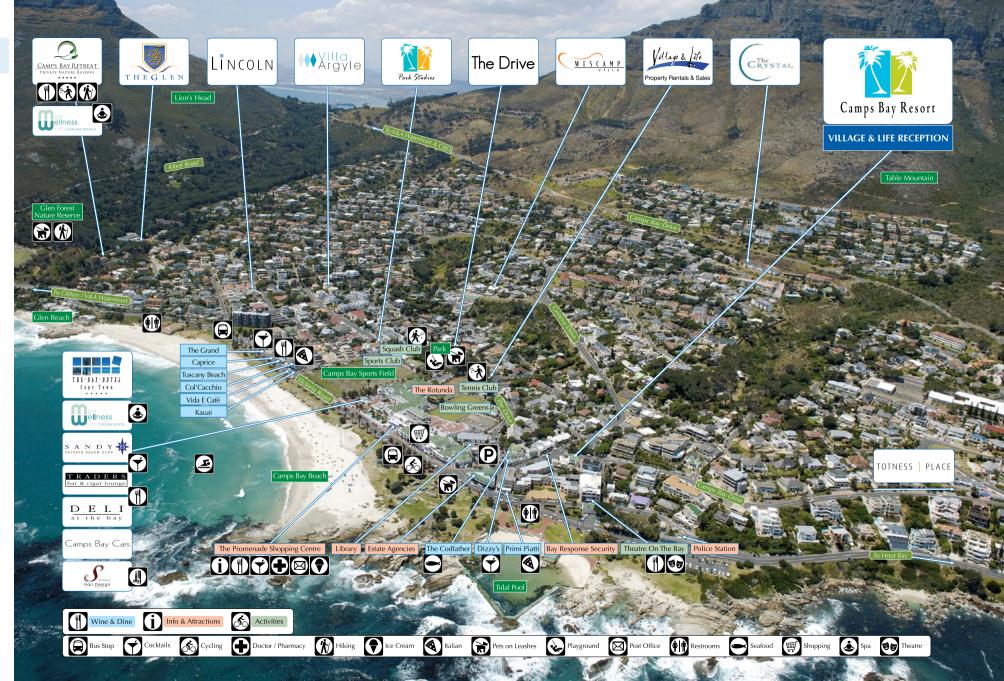

#### Location

Camps Bay Resort is located opposite the Atlantic Ocean and Camps Bay's tidal pool, and within walking distance from The Promenade shopping centre, food stores and a beach front lined with street cafés and restaurants. It borders Theatre on the Bay and is also within walking distance of the Camps Bay sport clubs.

### Exclusive arrangements

- Sandy B Private Beach Club membership
- Mint Wellness Spa at The Bay Hotel
- Mint Wellness Spa at Camps Bay Retreat

- Camps Bay Squash Club
- Camps Bay Tennis Club

# Facilities within walking distance

Post office

• Convenience store

• The Promenade

Camps Bay Resort