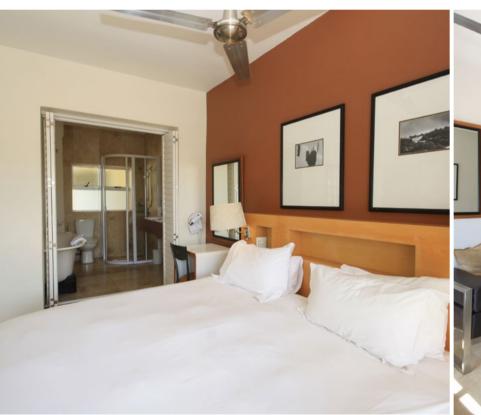

#### Classic Rooms

Classic Rooms sleep two people and are perfect for singles and couples. Rooms are ideally situated, 150 metres from the beach, shops, restaurants and cocktail bars.

# **Superior Rooms**

Supeior Rooms sleep two people, are perfect for singles and couples and have sea views. Rooms are ideally situated, 150 metres from the beach, shops, restaurants and cocktail bars.